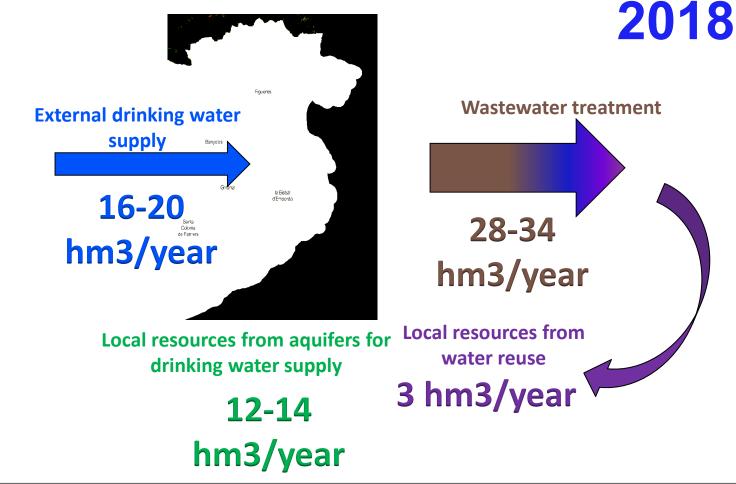

## Water balance in the Costa Brava





### **Golf course irrigation**



Since 1989. 4 golf courses, 2 Pitch & Putt facilities ≈ 1.200.000 m3/year



### **Agricultural irrigation**



Since 1997. Vineyards, corn, orchards. ≈ 400.000 m3/year



#### **Environmental uses**





Since 1998. Empuriabrava constructed wetlands for the supply of the Aiguamolls de l'Empordà Nature Reserve. ≈ 900.00 m3/year



# Aquifer recharge for seawater intrusion control



2003-2011: Aquifer of the lower Tordera river, ACA project (2-3 hm3/year) Also in Llançà and El Port de la Selva (≈ 100.000 m3/year)



### **Reclaimed water municipal networks**



Since 1997. Tossa de Mar, Lloret de Mar, El Port de la Selva and Portbou ≈ 100.000 m3/year



### **Aquifer recharge for self-supply**



Since 2015. El Port de la Selva ≈ 15.000 m3/year (initia